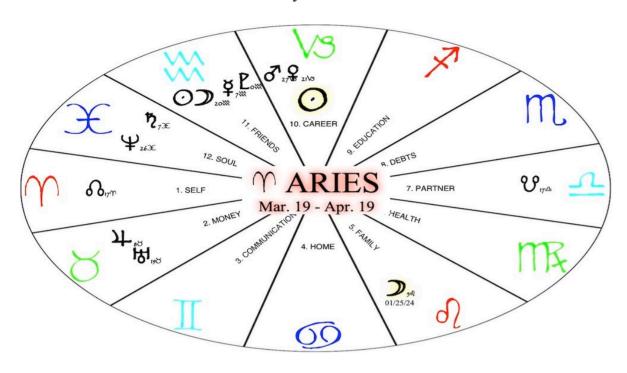

January 2024 Aries

January 2024 Taurus

We step into January as THE SUN IN CAPRICORN highlights your 10th Room of work / job / business / career / father / your place in the world. As you step into the new year, you may experience excitement to dive into your work / job / business. Those you work with may not be as motivated as you. However, your energy and excitement overflows onto others.

Pluto temporarily moves into your 11th Room of people / friends / social. Pluto is the planet of death; therefore, meaning you may experience someone's departure from your life.

The Dragon's Tail sweeps back and forth through your 7th Room of partnership / close relationships; also, presenting a cleansing of certain people from your life.

Certain people being cleansed from your life represents a clearing of your karmic past lives.

April 8, 2024, the Moon aligns with THE SUN in Aries creating a Total Eclipse of the Sun. This powerful eclipse represents THE BIRTH OF A NEW YOU. Before your HIGHER SELF may effortlessly birth through you, many layers upon you must be released; including people.