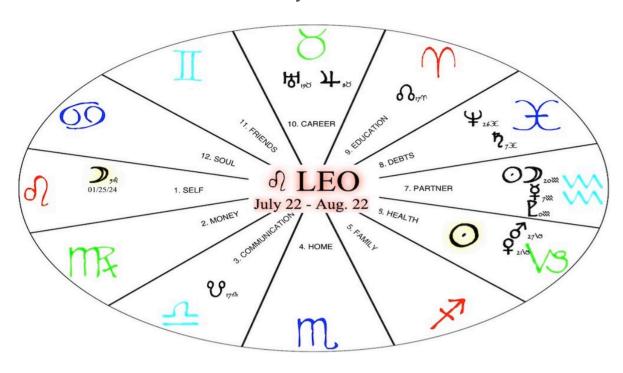

- Noom 5 ruled by 'Aries the Child' / fire; siblings / brothers / sisters / pets / cousins / family members / inner child / play / children we birth and adopt / true love.
- 8 Room 6 ruled by 'Taurus the Bull' / earth; health / fitness / nutrition / strength / physical labor and work. This room describes the type of food, nutrients and exercise we may need or not.
- II Room 7 ruled by 'Gemini the Twins' / air; one~on~one partnerships / close relationships / close friends / husband / wife / significant other / life partner / soul mate / other half / business partner / direct enemies / direct reflection / opposition / mirror image.
- Room 8 ruled by 'Cancer the Assistant' / water; sex / debts / loans / help / assistance / other people's money and resources / inheritance / receiving through another.
- Room 9 ruled by 'Leo the Lion' / fire; thoughts / ideas / the mind / study / education / travel and transportation / government and laws / learning.
- Room 10 ruled by 'Virgo the Man' / earth; work / job / business / career / place in the world / the father / grandfather / masculinity.
- Room 11 ruled by 'Libra the Scales' / air; people / friends / acquaintances / social / coworkers / strangers. It takes a group of people to balance the scales of justice.
- M Room 12 ruled by 'Scorpio the Scorpion' / water; the past / the soul / the karmic closet / the hidden self / the Higher Self. This is our room of secrets, our karma, our past, our treasure chest, our 'Pandora's Box'.

Sun in 1 Leo (July 22 - Aug. 22) highlights the mind, thoughts, ideas, travel, transportation, education, information, the laws, rules and government.

Sun in W Virgo (Aug. 22 - Sept. 22) highlights work, jobs, businesses, career, the father, our place in the world.

January 2024 Leo

January 2024 Virgo

We step into January as THE SUN IN CAPRICORN highlights your area of health / work. You *should* be feeling more energized and motivated to work on and perfect your health, body and home.

Pluto has moved back and forth through your area of health / work since 2008... and, continues to move through this area of your life until November 19, 2024. Through the course of Pluto's transit, you may have experienced particular health situations that required your full attention. Pluto breaks down the *imperfect*; so, we may rebuild into perfection. In your case, you've needed to *perfectly* rebuild parts and pieces of your health and body.

As you rebuild, strengthen and perfect your health and body, you attract someone (possibly, more than one person) who needs your assistance in perfecting their health, body and individuality.

You are the sign of knowledge and information. Throughout life, everything you experience and learn is to be shared with others. The Dragon's Head moves through your area of *the mind* / travel / education; directing you to listen and learn. Just be sure that what your share is knowledge / truth / facts.