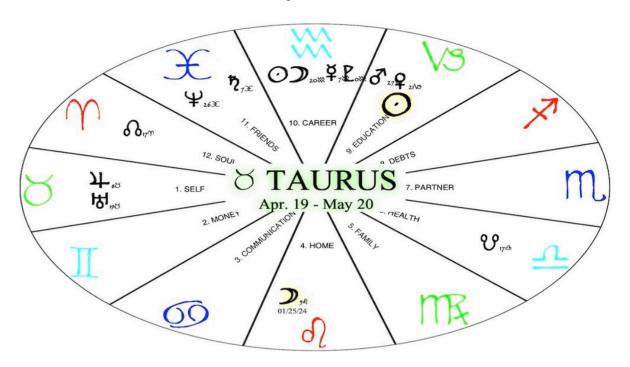

- Noom 5 ruled by 'Aries the Child' / fire; siblings / brothers / sisters / pets / cousins / family members / inner child / play / children we birth and adopt / true love.
- 8 Room 6 ruled by 'Taurus the Bull' / earth; health / fitness / nutrition / strength / physical labor and work. This room describes the type of food, nutrients and exercise we may need or not.
- II Room 7 ruled by 'Gemini the Twins' / air; one~on~one partnerships / close relationships / close friends / husband / wife / significant other / life partner / soul mate / other half / business partner / direct enemies / direct reflection / opposition / mirror image.
- Room 8 ruled by 'Cancer the Assistant' / water; sex / debts / loans / help / assistance / other people's money and resources / inheritance / receiving through another.
- Room 9 ruled by 'Leo the Lion' / fire; thoughts / ideas / the mind / study / education / travel and transportation / government and laws / learning.
- Room 10 ruled by 'Virgo the Man' / earth; work / job / business / career / place in the world / the father / grandfather / masculinity.
- Room 11 ruled by 'Libra the Scales' / air; people / friends / acquaintances / social / coworkers / strangers. It takes a group of people to balance the scales of justice.
- M Room 12 ruled by 'Scorpio the Scorpion' / water; the past / the soul / the karmic closet / the hidden self / the Higher Self. This is our room of secrets, our karma, our past, our treasure chest, our 'Pandora's Box'.

Sun in Taurus (Apr. 19 - May 20) highlights health, fitness, nutrition, strength and work.

Sun in **I** Gemini (May 20 - June 20) highlights the twins, partners, relationships, reflection of self.

Sun in Cancer (June 20 - July 22) highlights intimacy, exchange, help, assistance, debts, giving and receiving.

### January 2024 Sagittarius

We step into January as THE SUN IN CAPRICORN highlights your area of income / receiving; presenting *a gift* that symbolically represents your new task / job / purpose. It may be something you are to create, make, write, promote, invest in or mass produce.

In the past year, you may have experienced a loss and / or change of people, friends, coworkers and / or social activity. The Dragon's Tail removes those you are complete with; so, you may direct your time and focus into a child / children / siblings / family. As you focus on, help and assist a child / children / siblings / family, you strengthen and heal your inner child; therefore, experiencing TRUE LOVE.

Another big area of focus is your health as Jupiter and Uranus move through that area of your life. New cells (new life) awaken from within you; yet, your physical body may be filled with too much sugar, salt, food, weight, alcohol, medication or drugs. It is your job to keep your body clean, healthy and pure. Failure to do so results in great pain, sickness, illness and disease. Perfecting your health and body allows THE HIGHER POWER to effortlessly express through you; resulting in energetically and happily interacting with children and family, successfully working on and producing a new project and strengthening and beautifying your home or a new house / home.