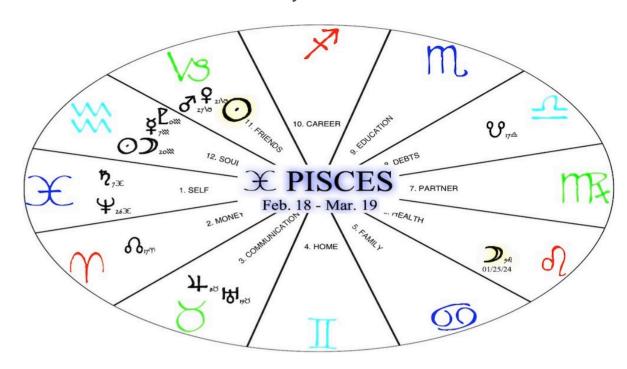

### Jane Elizabeth's Astrological House... ...and the 12 Rooms / 12 Signs / 12 Major Constellations

- Room 1 ruled by 'Sagittarius the Centaur' / fire; the I Am / self / how we dress and look on the outside / outer self / how others see us.
- Noom 2 ruled by 'Capricorn the Goat-fish' / earth; earned income / money / gifts / receiving / material possessions / things of value.
- Room 3 ruled by 'Aquarius the Communicator' / air; communication / creative expression / art / crafts / singing / writing / photography / the materialization of ideas.
- X Room 4 ruled by 'Pisces the Woman' / water; home / mother / foundation / spirit of femininity.