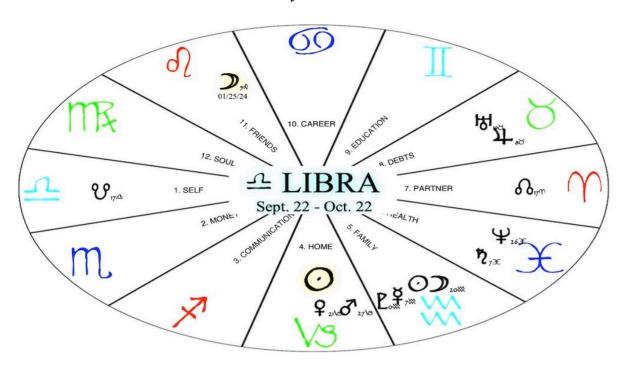

### Jane Elizabeth's Astrological House... ...and the 12 Rooms / 12 Signs / 12 Major Constellations

- Room 1 ruled by 'Sagittarius the Centaur' / fire; the I Am / self / how we dress and look on the outside / outer self / how others see us.
- Noom 2 ruled by 'Capricorn the Goat-fish' / earth; earned income / money / gifts / receiving / material possessions / things of value.
- Room 3 ruled by 'Aquarius the Communicator' / air; communication / creative expression / art / crafts / singing / writing / photography / the materialization of ideas.
- X Room 4 ruled by 'Pisces the Woman' / water; home / mother / foundation / spirit of femininity.

- Noom 5 ruled by 'Aries the Child' / fire; siblings / brothers / sisters / pets / cousins / family members / inner child / play / children we birth and adopt / true love.
- 8 Room 6 ruled by 'Taurus the Bull' / earth; health / fitness / nutrition / strength / physical labor and work. This room describes the type of food, nutrients and exercise we may need or not.
- II Room 7 ruled by 'Gemini the Twins' / air; one~on~one partnerships / close relationships / close friends / husband / wife / significant other / life partner / soul mate / other half / business partner / direct enemies / direct reflection / opposition / mirror image.
- Room 8 ruled by 'Cancer the Assistant' / water; sex / debts / loans / help / assistance / other people's money and resources / inheritance / receiving through another.
- Room 9 ruled by 'Leo the Lion' / fire; thoughts / ideas / the mind / study / education / travel and transportation / government and laws / learning.
- Room 10 ruled by 'Virgo the Man' / earth; work / job / business / career / place in the world / the father / grandfather / masculinity.
- Room 11 ruled by 'Libra the Scales' / air; people / friends / acquaintances / social / coworkers / strangers. It takes a group of people to balance the scales of justice.
- M Room 12 ruled by 'Scorpio the Scorpion' / water; the past / the soul / the karmic closet / the hidden self / the Higher Self. This is our room of secrets, our karma, our past, our treasure chest, our 'Pandora's Box'.

Sun in <u>Libra</u> (Sept. 22 - Oct. 22) highlights people, friends, coworkers, acquaintances, social events.

Sun in M. Scorpio (Oct. 22 - Nov. 21) highlights the soul, the past, the karmic closet.