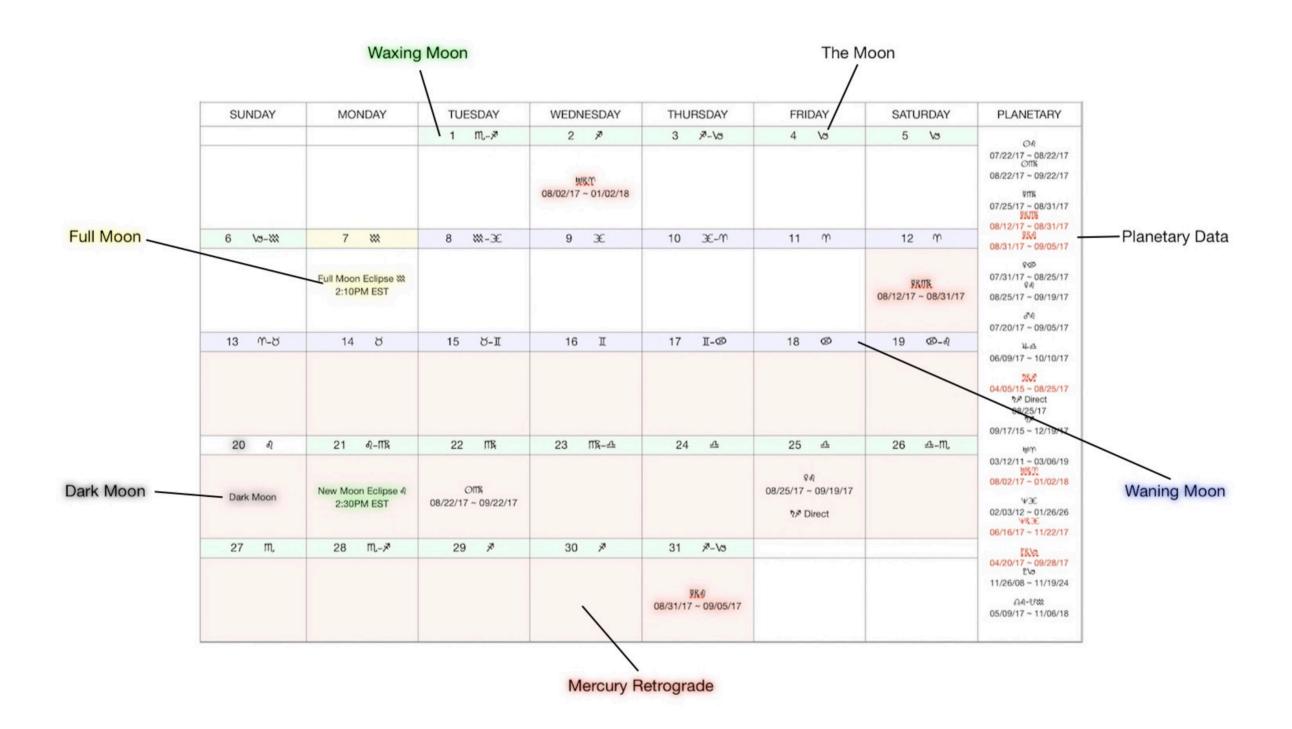

The Calendar

Moon Cycles

Mercury Retrograde

Eclipses

### New Moon / Waxing Moon

On the day of the New Moon, THE SUN and Moon are harmoniously aligned in the same sign / constellation, at the exact degree presenting a new beginning. Moon Mother and Father Sun embrace. This is a powerful day! This is the time to initiate those new products, projects and ideas. It's time to call meetings and discuss your thoughts / plans and ideas with others. This is the time to call that person you have been thinking about calling. This is the time to make the connection. This is that time to call the contractors, plumbers and builders. This is the time to turn in your application. This is the time to call prospective employees and interview.

For 14 days, the Moon waxes into its fullness; each day coming more into opposite alignment to the light of THE SUN. Get Ready! New people, places, things and opportunities find their way to you. YOU are magnetic! You are attractive and attracting. Go out and get your hair and nails done. Buy a new outfit, purse and shoes. This is a positive time of manifestation and revelation. Attracting a new job, meeting new people, starting new relationships, connecting with a new project or product is destined for success when the initial connection is made during a New Moon / Waxing Moon cycle.

#### Full Moon

The Moon is in direct opposition to THE SUN. This is a time of celebration / revelation / manifestation / and Thanks! All that has been hidden / unknown / kept secret is revealed; for, THE SUN shines its ever~so~powerful light directly into the Moon, REVELATION.

Throw your parties, events and social gatherings on the Full Moon. Invite over family and friends on the Full Moon. Go out and celebrate. This is a time of cooking, feasting, partying and celebrating with others.

### **Waning Moon**

Now that we have had our fun and celebrated with the Full Moon, it is time to clean. The Moon continues to move forward, away from the light of THE SUN, slowly yet surely picking up and gathering for the next time. This is a time of slowing down, clearing and cleansing. It is time to pick up and put

away. This is a great time to go through your closets, drawers and places of storage. This is a time to clear, cleanse and organize. This is a great time for vacations, for the energy is settling down and it will be easier to relax. Get a massage. Go to a movie. Engage in something mellow and relaxing. This is a great time to fast and cleanse the body. Eat less ...fast ...meditate ...do yoga.

### Dark Moon

Twenty-four hours before the New Moon is Dark Moon. This is a time of quiet, prayer and meditation.

Go into your place of quiet and meditation...grab your note pad and red pen and write out your hopes, wishes, dreams, wants and desires. Look through old magazines and rip out the pictures that stand out to you. Gather these images, paste them on a board or just file them away in a sacred place.

Be aware of people and situations that come in during a Dark Moon, for something dark and hidden lies within. Meeting new people during a Dark Moon is sure to be a challenge, for the Moon (which represents our inner self) is dark; hidden. Attracting a new job during a Dark Moon may be a challenge, for its true role is hidden. Situations that have a strong hidden / deceptive side roam during the Dark Moon.

Honor the Dark Moon through silence, prayer, meditation.

### <sup>₹</sup> Mercury Retrograde

Mercury is the planet of communication. It rules our mind, intellect, ability to speak, reason and communicate; the way we think, converse and exchange information (talking, writing, dancing, sign language, photography, etc.). Mercury rules our means of communication and transportation (cell phones, telephones, computers, printers, scanners, copiers, airplanes, trains and automobiles). Mercury is known as the "Messenger of the Gods, for it transits closest to THE SUN absorbing its energy and messages and relaying such.

Mercury orbits THE SUN rather quickly; spending 15 to 20 days in a sign unless it retrogrades; at which time may spend up to 2 1/2 months in one sign.

Approximately every three months, Mercury slows down, only to move into retrograde (to go back or appear to be moving backward in space or time; orbiting in a direction opposite to that of the Earth's orbit around THE SUN) for the next 20 to 25 days. These days are shaded in light red on the calendar pages.