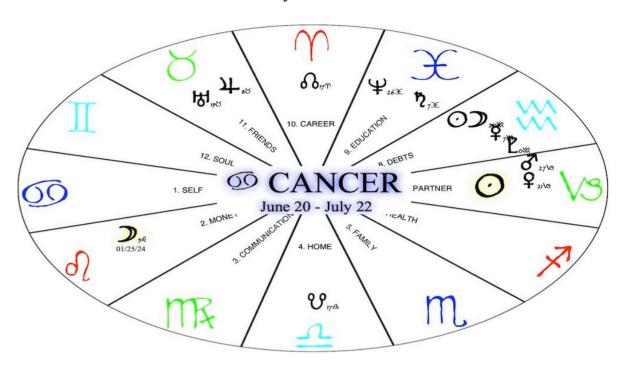

- Noom 5 ruled by 'Aries the Child' / fire; siblings / brothers / sisters / pets / cousins / family members / inner child / play / children we birth and adopt / true love.
- 8 Room 6 ruled by 'Taurus the Bull' / earth; health / fitness / nutrition / strength / physical labor and work. This room describes the type of food, nutrients and exercise we may need or not.
- II Room 7 ruled by 'Gemini the Twins' / air; one~on~one partnerships / close relationships / close friends / husband / wife / significant other / life partner / soul mate / other half / business partner / direct enemies / direct reflection / opposition / mirror image.
- Room 8 ruled by 'Cancer the Assistant' / water; sex / debts / loans / help / assistance / other people's money and resources / inheritance / receiving through another.
- Room 9 ruled by 'Leo the Lion' / fire; thoughts / ideas / the mind / study / education / travel and transportation / government and laws / learning.
- Room 10 ruled by 'Virgo the Man' / earth; work / job / business / career / place in the world / the father / grandfather / masculinity.
- Room 11 ruled by 'Libra the Scales' / air; people / friends / acquaintances / social / coworkers / strangers. It takes a group of people to balance the scales of justice.
- M Room 12 ruled by 'Scorpio the Scorpion' / water; the past / the soul / the karmic closet / the hidden self / the Higher Self. This is our room of secrets, our karma, our past, our treasure chest, our 'Pandora's Box'.

Sun in Taurus (Apr. 19 - May 20) highlights health, fitness, nutrition, strength and work.

Sun in **I** Gemini (May 20 - June 20) highlights the twins, partners, relationships, reflection of self.

Sun in Cancer (June 20 - July 22) highlights intimacy, exchange, help, assistance, debts, giving and receiving.

### January 2024 Cancer

We step into January as THE SUN IN CAPRICORN highlights your area of partnership / close relationships along with Pluto there. Someone in your circle of life experiences a death. This a time of *focusing* on, helping, assisting, talking with and listening to an other.

As the Dragon's Head moves through the sign of Aries in your area of work / job / business / career / your place in the world, LIFE directs you to focus on, spend time with and / or work with a child, children or family member(s). There is a younger person or two who needs your assistance and guidance in finding and aligning with their place in the world.

As the planets move opposite of you, this is a *very strong* time of focusing on, helping and assisting others. You may need to monetarily assist someone; making sure they have the money, material items and knowledge they need. Remember, you are the assistant, giver, helpful one; and, as you unconditionally *give*, you *more abundantly* receive.

As the Dragon's Tail sweeps through your area of *home*, this is a time of clearing away material items that are associated with former friendships and relationships; for, as do, you create space within your *heart* for new people, friendships and relationships to come in. Home is where the *heart* is.