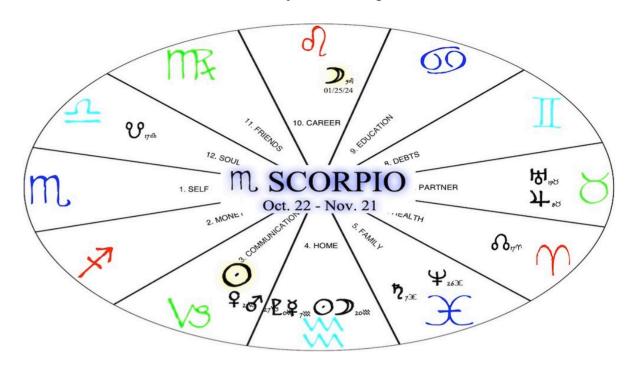

### Jane Elizabeth's Astrological House... ...and the 12 Rooms / 12 Signs / 12 Major Constellations

- Room 1 ruled by 'Sagittarius the Centaur' / fire; the I Am / self / how we dress and look on the outside / outer self / how others see us.
- Noom 2 ruled by 'Capricorn the Goat-fish' / earth; earned income / money / gifts / receiving / material possessions / things of value.
- Room 3 ruled by 'Aquarius the Communicator' / air; communication / creative expression / art / crafts / singing / writing / photography / the materialization of ideas.
- X Room 4 ruled by 'Pisces the Woman' / water; home / mother / foundation / spirit of femininity.

- Noom 5 ruled by 'Aries the Child' / fire; siblings / brothers / sisters / pets / cousins / family members / inner child / play / children we birth and adopt / true love.
- 8 Room 6 ruled by 'Taurus the Bull' / earth; health / fitness / nutrition / strength / physical labor and work. This room describes the type of food, nutrients and exercise we may need or not.
- II Room 7 ruled by 'Gemini the Twins' / air; one~on~one partnerships / close relationships / close friends / husband / wife / significant other / life partner / soul mate / other half / business partner / direct enemies / direct reflection / opposition / mirror image.
- Room 8 ruled by 'Cancer the Assistant' / water; sex / debts / loans / help / assistance / other people's money and resources / inheritance / receiving through another.
- Room 9 ruled by 'Leo the Lion' / fire; thoughts / ideas / the mind / study / education / travel and transportation / government and laws / learning.
- Room 10 ruled by 'Virgo the Man' / earth; work / job / business / career / place in the world / the father / grandfather / masculinity.
- Room 11 ruled by 'Libra the Scales' / air; people / friends / acquaintances / social / coworkers / strangers. It takes a group of people to balance the scales of justice.
- M Room 12 ruled by 'Scorpio the Scorpion' / water; the past / the soul / the karmic closet / the hidden self / the Higher Self. This is our room of secrets, our karma, our past, our treasure chest, our 'Pandora's Box'.

Sun in <u>Libra</u> (Sept. 22 - Oct. 22) highlights people, friends, coworkers, acquaintances, social events.

Sun in M. Scorpio (Oct. 22 - Nov. 21) highlights the soul, the past, the karmic closet.