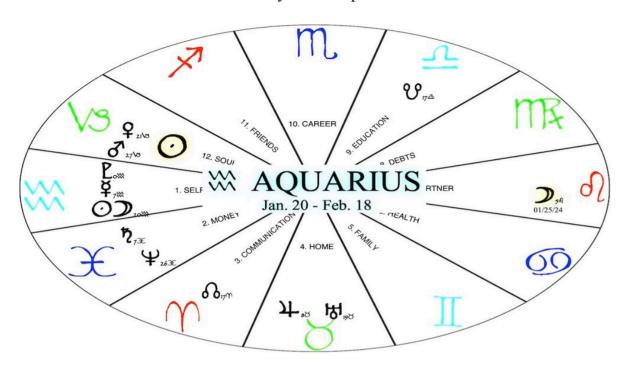

We step into January as THE SUN IN CAPRICORN highlights your area of people / acquaintances / coworkers / friends / social. This is a time of making *significant connections* with people who have money and / or with someone to create and *do* business with. As a result of connecting with certain individuals, more creative projects and ideas are talked about and birthed.

The Full Moon in Leo illuminates your area of health / work; filling your body with energy and excitement to work on and materialize your ideas.

Neptune and Saturn move through your sign; taking your body through *many* changes and feelings. Neptune may cause you to crave inebriation; for, it is the planet of intoxication. It is your lesson and job to find the best way to *uplift*. Transcendental meditation is a wonderful way to uplift and rise above humanness. Saturn is ALL human; *the lonely and grumpy old man* who dislikes people and wants things to be a particular way. Saturn is, also, disciplined and meticulous. It is your *lesson and job* to find ways (other than drugs and alcohol) to rise above anger, frustration, annoyance, depression and mood swings. This may be a time for you to *take a break* from interacting and socializing with others; a time for you to spend time with self and with your inner child; a time of reconnecting with past creative projects and ideas.