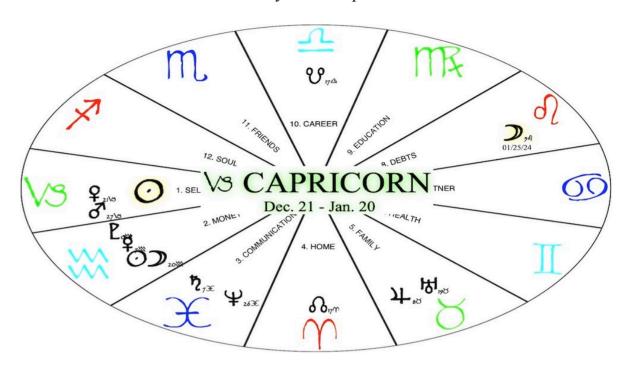

### January 2024 Capricorn

We step into January as THE SUN IN CAPRICORN highlights your sign... HAPPY SOLAR RETURN... HAPPIEST BIRTHDAY!!!

The Universe's spotlight shines on you; assisting you in seeing who you are and where you are meant to be in the world.

This month's Full Moon in Leo illuminates your 8th Room of other people's resources; revealing *knowledge / information* delivered to you through another person about a new income-earning opportunity. Yet, we step into the new year with Mercury coming out of retrograde in your area of the soul / your karmic closet. It may take a moment for you to *wake up*; being able to *clearly* hear and see. The quieter you are, the clearer you hear and see.

A new income-earning project presents to you; yet, it may take a year for you to *fully* align due to Pluto's back and forth transit from your sign, into your area of income, back into your sign, and then back into your area of income.

The Dragon's Tail sweeps through your 10th Room of work / job / business / career / father / your place in the world; taking such through a cleansing and clearing of people clients, customers, coworkers and other business relationships. LIFE aligns you with a new foundation!!!

We step into January as THE SUN IN CAPRICORN highlights your area of the soul / your karmic closet. This is a time when people and situations from your past return. This is a time when the hidden and unknown presents to you. This is a time of facing, clearing and cleansing your past. This is a time of going through ALL of your material possessions and releasing old things; all of which are tied to your past; holding you to your past. For, when THE SUN realigns with your birth SUN (your spirit), LIFE RESETS and all new gifts and treasures come to you. Cleanse, clear and create space for the NEW YOU.