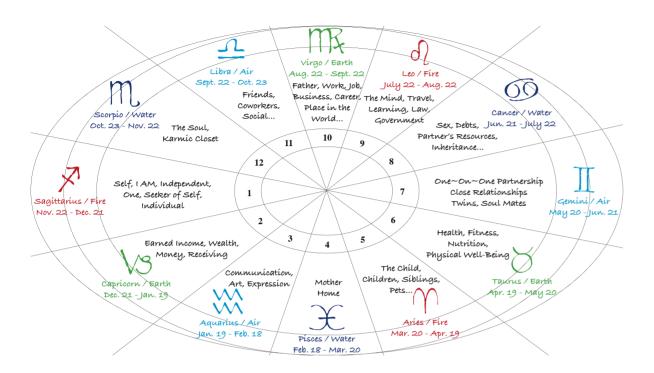

### Jane Elizabeth's Astrological House... ...and the 12 Rooms / 12 Signs / 12 Major Constellations

- Room 1 ruled by 'Sagittarius the Centaur' / fire; the I Am / self / how we dress and look on the outside / outer self / how others see us.
- Noom 2 ruled by 'Capricorn the Goat-fish' / earth; earned income / money / gifts / receiving / material possessions / things of value.
- Room 3 ruled by 'Aquarius the Communicator' / air; communication / creative expression / art / crafts / singing / writing / photography / the materialization of ideas.
- X Room 4 ruled by 'Pisces the Woman' / water; home / mother / foundation / spirit of femininity.

- Noom 5 ruled by 'Aries the Child' / fire; siblings / brothers / sisters / pets / cousins / family members / inner child / play / children we birth and adopt / true love.
- 8 Room 6 ruled by 'Taurus the Bull' / earth; health / fitness / nutrition / strength / physical labor and work. This room describes the type of food, nutrients and exercise we may need or not.
- II Room 7 ruled by 'Gemini the Twins' / air; one~on~one partnerships / close relationships / close friends / husband / wife / significant other / life partner / soul mate / other half / business partner / direct enemies / direct reflection / opposition / mirror image.
- Room 8 ruled by 'Cancer the Assistant' / water; sex / debts / loans / help / assistance / other people's money and resources / inheritance / receiving through another.
- Room 9 ruled by 'Leo the Lion' / fire; thoughts / ideas / the mind / study / education / travel and transportation / government and laws / learning.
- Room 10 ruled by 'Virgo the Man' / earth; work / job / business / career / place in the world / the father / grandfather / masculinity.
- Room 11 ruled by 'Libra the Scales' / air; people / friends / acquaintances / social / coworkers / strangers. It takes a group of people to balance the scales of justice.
- M Room 12 ruled by 'Scorpio the Scorpion' / water; the past / the soul / the karmic closet / the hidden self / the Higher Self. This is our room of secrets, our karma, our past, our treasure chest, our 'Pandora's Box'.