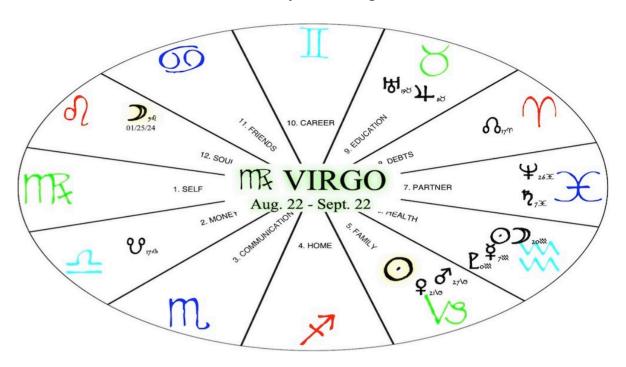

### Jane Elizabeth's Astrological House... ...and the 12 Rooms / 12 Signs / 12 Major Constellations

- Room 1 ruled by 'Sagittarius the Centaur' / fire; the I Am / self / how we dress and look on the outside / outer self / how others see us.
- Noom 2 ruled by 'Capricorn the Goat-fish' / earth; earned income / money / gifts / receiving / material possessions / things of value.
- Room 3 ruled by 'Aquarius the Communicator' / air; communication / creative expression / art / crafts / singing / writing / photography / the materialization of ideas.
- X Room 4 ruled by 'Pisces the Woman' / water; home / mother / foundation / spirit of femininity.

- Noom 5 ruled by 'Aries the Child' / fire; siblings / brothers / sisters / pets / cousins / family members / inner child / play / children we birth and adopt / true love.
- 8 Room 6 ruled by 'Taurus the Bull' / earth; health / fitness / nutrition / strength / physical labor and work. This room describes the type of food, nutrients and exercise we may need or not.
- II Room 7 ruled by 'Gemini the Twins' / air; one~on~one partnerships / close relationships / close friends / husband / wife / significant other / life partner / soul mate / other half / business partner / direct enemies / direct reflection / opposition / mirror image.
- Room 8 ruled by 'Cancer the Assistant' / water; sex / debts / loans / help / assistance / other people's money and resources / inheritance / receiving through another.
- Room 9 ruled by 'Leo the Lion' / fire; thoughts / ideas / the mind / study / education / travel and transportation / government and laws / learning.
- Room 10 ruled by 'Virgo the Man' / earth; work / job / business / career / place in the world / the father / grandfather / masculinity.
- Room 11 ruled by 'Libra the Scales' / air; people / friends / acquaintances / social / coworkers / strangers. It takes a group of people to balance the scales of justice.
- M Room 12 ruled by 'Scorpio the Scorpion' / water; the past / the soul / the karmic closet / the hidden self / the Higher Self. This is our room of secrets, our karma, our past, our treasure chest, our 'Pandora's Box'.

Sun in 1 Leo (July 22 - Aug. 22) highlights the mind, thoughts, ideas, travel, transportation, education, information, the laws, rules and government.

Sun in W Virgo (Aug. 22 - Sept. 22) highlights work, jobs, businesses, career, the father, our place in the world.